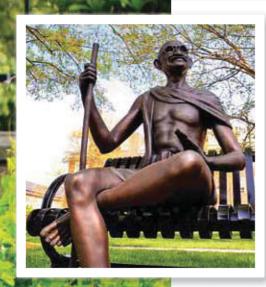

# Inspire greatness in our students with a campus **BENCH**

Our students are inspired by the sculptures of influential leaders and passionate innovators that are displayed on benches throughout campus.

At High Point University, inspired learning leads to inspired living.

A personalized bronze plaque will adorn your HPU bench.

Celebrate the past, but look toward the future by naming a campus