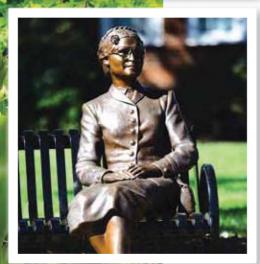

# Inspire greatness in our students with a campus **BENCH**

Our students are inspired by the sculptures of influential leaders and passionate innovators that are displayed on benches throughout campus.

At High Point University, inspired learning leads to inspired living.

A personalized bronze plaque will adorn your HPU bench.

Celebrate the past, but look toward the future by naming a campus