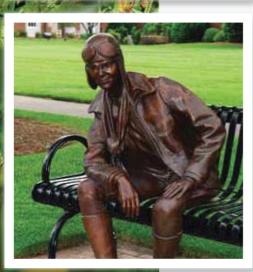

# Inspire greatness in our students with a campus **BENCH**

Our students are inspired by the sculptures of influential leaders and passionate innovators that are displayed on benches throughout campus.

At High Point University, inspired learning leads to inspired living.

A personalized bronze plaque will adorn your HPU bench.

Celebrate the past, but look toward the future by naming a campus